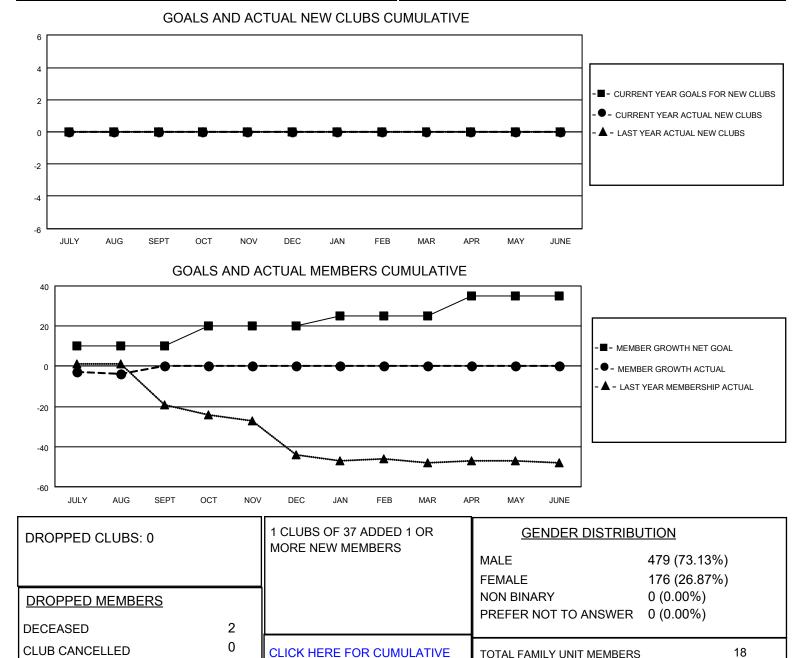

## LOCATION CZECH REPUBLIC

District 122

Results as of: 8/31/2022

| Clubs                 |               |           |               | Members               |                       |                         |                                                    |
|-----------------------|---------------|-----------|---------------|-----------------------|-----------------------|-------------------------|----------------------------------------------------|
| RESULTS FOR 2022-2023 |               |           |               | RESULTS FOR 2022-2023 |                       |                         |                                                    |
| QUARTER               | NEW CLUB GOAL | NEW CLUBS | DROPPED CLUBS | QUARTER               | ER GROWTH NET<br>GOAL | MEMBER GROWTH<br>ACTUAL | DROPPED<br>MEMBERS ACTUAL<br>(including transfers) |
| JULY/AUG/SEPT         | 0             | 0         | 0             | JULY/AUG/SEPT         | 10                    | 2                       | 6                                                  |
| OCT/NOV/DEC           | 0             | 0         | 0             | OCT/NOV/DEC           | 10                    | 0                       | 0                                                  |
| JAN/FEB/MAR           | 0             | 0         | 0             | JAN/FEB/MAR           | 5                     | 0                       | 0                                                  |
| APR/MAY/JUNE          | 0             | 0         | 0             | APR/MAY/JUNE          | 10                    | 0                       | 0                                                  |

MEMBERSHIP DATA

4

6

18

9

TOTAL FAMILY UNIT MEMBERS

FAMILY MEMBERS PAYING HALF DUES

OTHER